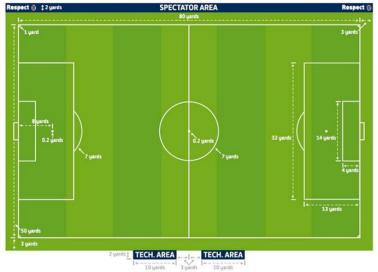

### Under 15 – Under 16

|         | Format:                                     | 11 v 11                                                                         |
|---------|---------------------------------------------|---------------------------------------------------------------------------------|
|         | Registered Squad:                           | 21 registered players maximum                                                   |
|         | Matchday Squad:                             | 16 players maximum                                                              |
|         | Minimum Number:                             | 7 players (required to play a match)                                            |
|         | Matchday:                                   | Sunday                                                                          |
| Details | Match Duration:                             | 40 minutes each way                                                             |
| Details | Match ball:                                 | Size <b>5</b>                                                                   |
|         | Goal size:                                  | 24 ft x 8 ft                                                                    |
|         | Pitch size:                                 | 100 yds x 60 yds (League recommended)                                           |
|         |                                             | 90 yds x 50 yds (FA minimum)                                                    |
|         |                                             | 110 yds x 70 yds (FA maximum)                                                   |
|         | 4 corner posts and flags                    | required (halfway posts/flags optional)                                         |
|         | Respect barrier (designated spectator area) | required on one side of pitch (can be official barrier, cones, or painted line) |
|         | two Technical Areas                         | required on other side of the pitch                                             |
|         |                                             |                                                                                 |

| Goal area:     | 20 yds x 6 yds  |
|----------------|-----------------|
| Penalty area:  | 44 yds x 18 yds |
| Penalty Mark:  | 12 yds          |
| Penalty Arc:   | 10 yd radius    |
| Centre Mark:   | required        |
| Centre Circle: | 10 yd radius    |
| Corner Arcs:   | 1 yd radius     |