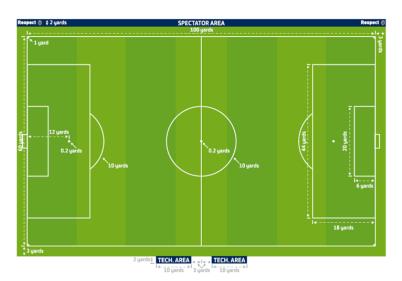

### Under 15 – Under 16

|         | Format:                                     | 11 v 11                                                                         |
|---------|---------------------------------------------|---------------------------------------------------------------------------------|
|         | Registered Squad:                           | 21 registered players maximum                                                   |
|         | Matchday Squad:                             | 16 players maximum                                                              |
|         | Minimum Number:                             | 7 players (required to play a match)                                            |
|         | Matchday:                                   | Sunday                                                                          |
| Details | Match Duration:                             | 40 minutes each way                                                             |
| Details | Match ball:                                 | Size <b>5</b>                                                                   |
|         | Goal size:                                  | 24 ft x 8 ft                                                                    |
|         | Pitch size:                                 | 100 yds x 60 yds (League recommended)                                           |
|         |                                             | 90 yds x 50 yds (FA minimum)                                                    |
|         |                                             | 110 yds x 70 yds (FA maximum)                                                   |
|         | 4 corner posts and flags                    | required (halfway posts/flags optional)                                         |
|         | Respect barrier (designated spectator area) | required on one side of pitch (can be official barrier, cones, or painted line) |
|         | two Technical Areas                         | required on other side of the pitch                                             |
|         |                                             |                                                                                 |

| Goal area:     | 20 yds x 6 yds  |
|----------------|-----------------|
| Penalty area:  | 44 yds x 18 yds |
| Penalty Mark:  | 12 yds          |
| Penalty Arc:   | 10 yd radius    |
| Centre Mark:   | required        |
| Centre Circle: | 10 yd radius    |
| Corner Arcs:   | 1 yd radius     |