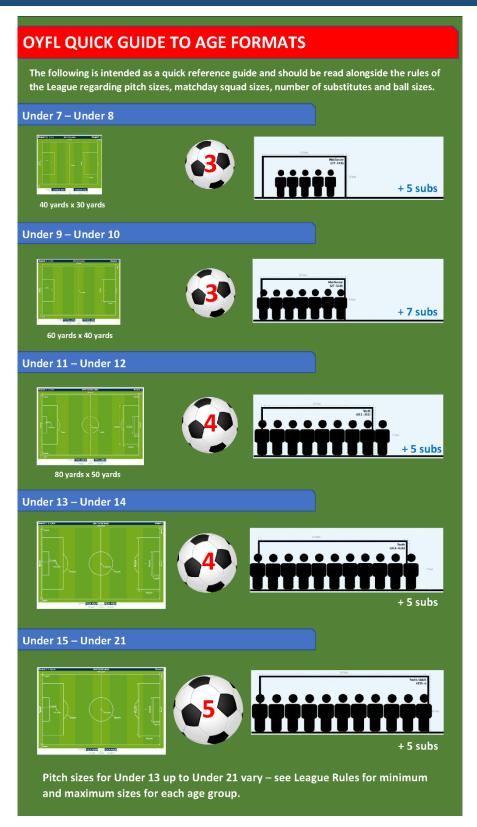

#### **Quick Guide**

OYFL Age Formats 2 ver 1.2 [June 2022]

#### Under 7 - Under 8

**Details** 

| Format:                     | 5 v 5                                     |
|-----------------------------|-------------------------------------------|
| Registered Squad:           | 14 registered players maximum             |
| Matchday Squad:             | 10 players maximum                        |
| Minimum Number:             | 4 players (required to play a match)      |
| Matchday:                   | Saturday                                  |
| Match Duration:             | 20 mins each way/10 mins per quarter      |
| Match ball:                 | Size 3                                    |
| Goal size:                  | 12 ft x 6 ft                              |
| Pitch size:                 | 40 yds x 30 yds (League recommended)      |
|                             | 30 yds x 20 yds (FA minimum)              |
|                             | 40 yds x 30 yds (FA maximum)              |
| 4 corner posts and flags    | required                                  |
| Respect barrier (designated | required on one side of pitch (can be     |
| spectator area)             | official barrier, cones, or painted line) |
| two Technical Areas         | required on other side of the pitch       |

Power Play option available for managers to use.

| Goal area:     | not required   |
|----------------|----------------|
| Penalty area:  | 16 yds x 9 yds |
| Penalty Mark:  | 7 yds          |
| Penalty Arc:   | not required   |
| Centre Mark:   | required       |
| Centre Circle: | not required   |
| Corner Arcs:   | not required   |

## Under 9 – Under 10

|         | Format:                                          | 7 v 7                                     |  |
|---------|--------------------------------------------------|-------------------------------------------|--|
|         | Registered Squad:                                | 14 registered players maximum             |  |
|         | Matchday Squad:                                  | 14 players maximum                        |  |
|         | Minimum Number:                                  | 5 players (required to play a match)      |  |
|         | Matchday:                                        | Saturday                                  |  |
|         | Match Duration:                                  | 25 mins each way/12.5 mins per quarter    |  |
| Details | Match ball:                                      | Size 3                                    |  |
| N       | Goal size:                                       | 12 ft x 6 ft                              |  |
|         | Pitch size:                                      | 60 yds x 40 yds (League recommended)      |  |
|         |                                                  | 50 yds x 30 yds (FA minimum)              |  |
|         |                                                  | 60 yds x 40 yds (FA maximum)              |  |
|         | 4 corner posts and flags                         | required                                  |  |
|         | Respect barrier (designated                      | required on one side of pitch (can be     |  |
|         | spectator area)                                  | official barrier, cones, or painted line) |  |
|         | two Technical Areas                              | required on other side of the pitch       |  |
|         | Power Play option available for managers to use. |                                           |  |
|         |                                                  |                                           |  |

| Goal area:     | not required    |
|----------------|-----------------|
| Penalty area:  | 18 yds x 10 yds |
| Penalty Mark:  | 8 yds           |
| Penalty Arc:   | not required    |
| Centre Mark:   | required        |
| Centre Circle: | not required    |
| Corner Arcs:   | not required    |

# Under 11 – Under 12

|         | Format:                                     | 9 v 9                                                                           |
|---------|---------------------------------------------|---------------------------------------------------------------------------------|
|         | Registered Squad:                           | 18 registered players maximum                                                   |
|         | Matchday Squad:                             | 14 players maximum                                                              |
|         | Minimum Number:                             | 6 players (required to play a match)                                            |
|         | Matchday:                                   | Sunday                                                                          |
| Details | Match Duration:                             | 30 minutes each way                                                             |
| Details | Match ball:                                 | Size 4                                                                          |
|         | Goal size:                                  | 16 ft x 7 ft                                                                    |
|         | Pitch size:                                 | 80 yds x 50 yds (League recommended)                                            |
|         |                                             | 70 yds x 40 yds (FA minimum)                                                    |
|         |                                             | 80 yds x 50 yds (FA maximum)                                                    |
|         | 4 corner posts and flags                    | required (halfway posts/flags optional)                                         |
|         | Respect barrier (designated spectator area) | required on one side of pitch (can be official barrier, cones, or painted line) |
|         | two Technical Areas                         | required on other side of the pitch                                             |
|         |                                             |                                                                                 |

| 20 20 20 20 20 20 20 20 20 20 20 20 20 2 |                 |  |
|------------------------------------------|-----------------|--|
| Goal area:                               | 14 yds x 4 yds  |  |
| Penalty area:                            | 32 yds x 13 yds |  |
| Penalty Mark:                            | 9 yds           |  |
| Penalty Arc:                             | 7 yd radius     |  |
| Centre Mark:                             | required        |  |
| Centre Circle:                           | 7 yd radius     |  |
| Corner Arcs:                             | 1 yd radius     |  |

### Under 13 – Under 14

|         | Format:                                     | 11 v 11                                                                         |
|---------|---------------------------------------------|---------------------------------------------------------------------------------|
|         | Registered Squad:                           | 21 registered players maximum                                                   |
|         | Matchday Squad:                             | 16 players maximum                                                              |
|         | Minimum Number:                             | 7 players (required to play a match)                                            |
|         | Matchday:                                   | Sunday                                                                          |
| Details | Match Duration:                             | 35 minutes each way                                                             |
| Details | Match ball:                                 | Size 4                                                                          |
|         | Goal size:                                  | 21 ft x 7 ft or 24 ft x 8 ft                                                    |
|         | Pitch size:                                 | 90 yds x 55 yds (League recommended)                                            |
|         |                                             | 90 yds x 50 yds (FA minimum)                                                    |
|         |                                             | 100 yds x 60 yds (FA maximum)                                                   |
|         | 4 corner posts and flags                    | required (halfway posts/flags optional)                                         |
|         | Respect barrier (designated spectator area) | required on one side of pitch (can be official barrier, cones, or painted line) |
|         | two Technical Areas                         | required on other side of the pitch                                             |
|         |                                             |                                                                                 |

#### **Pitch markings**

| Goal area:     | 16 yds x 5 yds  |
|----------------|-----------------|
| Penalty area:  | 35 yds x 14 yds |
| Penalty Mark:  | 10 yds          |
| Penalty Arc:   | 9 yd radius     |
| Centre Mark:   | required        |
| Centre Circle: | 9 yd radius     |
| Corner Arcs:   | 1 yd radius     |

### Under 15 – Under 16

|         | Format:                                     | 11 v 11                                                                         |
|---------|---------------------------------------------|---------------------------------------------------------------------------------|
|         | Registered Squad:                           | 21 registered players maximum                                                   |
|         | Matchday Squad:                             | 16 players maximum                                                              |
|         | Minimum Number:                             | 7 players (required to play a match)                                            |
|         | Matchday:                                   | Sunday                                                                          |
| Details | Match Duration:                             | 40 minutes each way                                                             |
| Details | Match ball:                                 | Size <b>5</b>                                                                   |
|         | Goal size:                                  | 24 ft x 8 ft                                                                    |
|         | Pitch size:                                 | 100 yds x 60 yds (League recommended)                                           |
|         |                                             | 90 yds x 50 yds (FA minimum)                                                    |
|         |                                             | 110 yds x 70 yds (FA maximum)                                                   |
|         | 4 corner posts and flags                    | required (halfway posts/flags optional)                                         |
|         | Respect barrier (designated spectator area) | required on one side of pitch (can be official barrier, cones, or painted line) |
|         | two Technical Areas                         | required on other side of the pitch                                             |
|         |                                             |                                                                                 |

| Goal area:     | 20 yds x 6 yds  |
|----------------|-----------------|
| Penalty area:  | 44 yds x 18 yds |
| Penalty Mark:  | 12 yds          |
| Penalty Arc:   | 10 yd radius    |
| Centre Mark:   | required        |
| Centre Circle: | 10 yd radius    |
| Corner Arcs:   | 1 yd radius     |

# Under 17 – Under 21

|         | Format:                                     | 11 v 11                                                                         |
|---------|---------------------------------------------|---------------------------------------------------------------------------------|
|         | Registered Squad:                           | 25 registered players maximum                                                   |
|         | Matchday Squad:                             | 16 players maximum                                                              |
|         | Minimum Number:                             | 7 players (required to play a match)                                            |
|         | Matchday:                                   | Sunday                                                                          |
| Details | Match Duration:                             | 45 minutes each way                                                             |
| Details | Match ball:                                 | Size 5                                                                          |
|         | Goal size:                                  | 24 ft x 8 ft                                                                    |
|         | Pitch size:                                 | 110 yds x 70 yds (League recommended)                                           |
|         |                                             | 100 yds x 50 yds (FA minimum)                                                   |
|         |                                             | 130 yds x 100 yds (FA maximum)                                                  |
|         | 4 corner posts and flags                    | required (halfway posts/flags optional)                                         |
|         | Respect barrier (designated spectator area) | required on one side of pitch (can be official barrier, cones, or painted line) |
|         | two Technical Areas                         | required on other side of the pitch                                             |