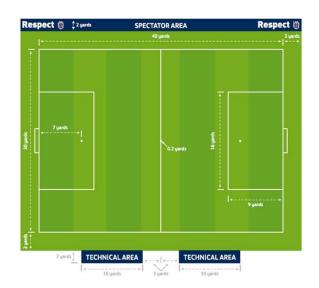

#### Under 7 - Under 8

**Details** 

| Format:                     | 5 v 5                                     |
|-----------------------------|-------------------------------------------|
| Registered Squad:           | 14 registered players maximum             |
| Matchday Squad:             | 10 players maximum                        |
| Minimum Number:             | 4 players (required to play a match)      |
| Matchday:                   | Saturday                                  |
| Match Duration:             | 20 mins each way/10 mins per quarter      |
| Match ball:                 | Size 3                                    |
| Goal size:                  | 12 ft x 6 ft                              |
| Pitch size:                 | 40 yds x 30 yds (League recommended)      |
|                             | 30 yds x 20 yds (FA minimum)              |
|                             | 40 yds x 30 yds (FA maximum)              |
| 4 corner posts and flags    | required                                  |
| Respect barrier (designated | required on one side of pitch (can be     |
| spectator area)             | official barrier, cones, or painted line) |
| two Technical Areas         | required on other side of the pitch       |

Power Play option available for managers to use.

| Goal area:     | not required   |
|----------------|----------------|
| Penalty area:  | 16 yds x 9 yds |
| Penalty Mark:  | 7 yds          |
| Penalty Arc:   | not required   |
| Centre Mark:   | required       |
| Centre Circle: | not required   |
| Corner Arcs:   | not required   |

## Under 9 – Under 10

|         | Format:                                          | 7 v 7                                     |  |
|---------|--------------------------------------------------|-------------------------------------------|--|
|         | Registered Squad:                                | 14 registered players maximum             |  |
|         | Matchday Squad:                                  | 14 players maximum                        |  |
|         | Minimum Number:                                  | 5 players (required to play a match)      |  |
|         | Matchday:                                        | Saturday                                  |  |
|         | Match Duration:                                  | 25 mins each way/12.5 mins per quarter    |  |
| Details | Match ball:                                      | Size 3                                    |  |
| N       | Goal size:                                       | 12 ft x 6 ft                              |  |
|         | Pitch size:                                      | 60 yds x 40 yds (League recommended)      |  |
|         |                                                  | 50 yds x 30 yds (FA minimum)              |  |
|         |                                                  | 60 yds x 40 yds (FA maximum)              |  |
|         | 4 corner posts and flags                         | required                                  |  |
|         | Respect barrier (designated                      | required on one side of pitch (can be     |  |
|         | spectator area)                                  | official barrier, cones, or painted line) |  |
|         | two Technical Areas                              | required on other side of the pitch       |  |
|         | Power Play option available for managers to use. |                                           |  |
|         |                                                  |                                           |  |

| Goal area:     | not required    |
|----------------|-----------------|
| Penalty area:  | 18 yds x 10 yds |
| Penalty Mark:  | 8 yds           |
| Penalty Arc:   | not required    |
| Centre Mark:   | required        |
| Centre Circle: | not required    |
| Corner Arcs:   | not required    |

# Under 11 – Under 12

|         | Format:                                     | 9 v 9                                                                           |
|---------|---------------------------------------------|---------------------------------------------------------------------------------|
|         | Registered Squad:                           | 18 registered players maximum                                                   |
|         | Matchday Squad:                             | 14 players maximum                                                              |
|         | Minimum Number:                             | 6 players (required to play a match)                                            |
|         | Matchday:                                   | Sunday                                                                          |
| Details | Match Duration:                             | 30 minutes each way                                                             |
| Details | Match ball:                                 | Size 4                                                                          |
|         | Goal size:                                  | 16 ft x 7 ft                                                                    |
|         | Pitch size:                                 | 80 yds x 50 yds (League recommended)                                            |
|         |                                             | 70 yds x 40 yds (FA minimum)                                                    |
|         |                                             | 80 yds x 50 yds (FA maximum)                                                    |
|         | 4 corner posts and flags                    | required (halfway posts/flags optional)                                         |
|         | Respect barrier (designated spectator area) | required on one side of pitch (can be official barrier, cones, or painted line) |
|         | two Technical Areas                         | required on other side of the pitch                                             |
|         |                                             |                                                                                 |

| 20 20 20 20 20 20 20 20 20 20 20 20 20 2 |                 |  |
|------------------------------------------|-----------------|--|
| Goal area:                               | 14 yds x 4 yds  |  |
| Penalty area:                            | 32 yds x 13 yds |  |
| Penalty Mark:                            | 9 yds           |  |
| Penalty Arc:                             | 7 yd radius     |  |
| Centre Mark:                             | required        |  |
| Centre Circle:                           | 7 yd radius     |  |
| Corner Arcs:                             | 1 yd radius     |  |

### Under 13 – Under 14

|         | Format:                                     | 11 v 11                                                                         |
|---------|---------------------------------------------|---------------------------------------------------------------------------------|
|         | Registered Squad:                           | 21 registered players maximum                                                   |
|         | Matchday Squad:                             | 16 players maximum                                                              |
|         | Minimum Number:                             | 7 players (required to play a match)                                            |
|         | Matchday:                                   | Sunday                                                                          |
| Details | Match Duration:                             | 35 minutes each way                                                             |
| Details | Match ball:                                 | Size 4                                                                          |
|         | Goal size:                                  | 21 ft x 7 ft or 24 ft x 8 ft                                                    |
|         | Pitch size:                                 | 90 yds x 55 yds (League recommended)                                            |
|         |                                             | 90 yds x 50 yds (FA minimum)                                                    |
|         |                                             | 100 yds x 60 yds (FA maximum)                                                   |
|         | 4 corner posts and flags                    | required (halfway posts/flags optional)                                         |
|         | Respect barrier (designated spectator area) | required on one side of pitch (can be official barrier, cones, or painted line) |
|         | two Technical Areas                         | required on other side of the pitch                                             |
|         |                                             |                                                                                 |

#### **Pitch markings**

| Goal area:     | 16 yds x 5 yds  |
|----------------|-----------------|
| Penalty area:  | 35 yds x 14 yds |
| Penalty Mark:  | 10 yds          |
| Penalty Arc:   | 9 yd radius     |
| Centre Mark:   | required        |
| Centre Circle: | 9 yd radius     |
| Corner Arcs:   | 1 yd radius     |

### Under 15 – Under 16

|         | Format:                                     | 11 v 11                                                                         |
|---------|---------------------------------------------|---------------------------------------------------------------------------------|
|         | Registered Squad:                           | 21 registered players maximum                                                   |
|         | Matchday Squad:                             | 16 players maximum                                                              |
|         | Minimum Number:                             | 7 players (required to play a match)                                            |
|         | Matchday:                                   | Sunday                                                                          |
| Details | Match Duration:                             | 40 minutes each way                                                             |
| Details | Match ball:                                 | Size <b>5</b>                                                                   |
|         | Goal size:                                  | 24 ft x 8 ft                                                                    |
|         | Pitch size:                                 | 100 yds x 60 yds (League recommended)                                           |
|         |                                             | 90 yds x 50 yds (FA minimum)                                                    |
|         |                                             | 110 yds x 70 yds (FA maximum)                                                   |
|         | 4 corner posts and flags                    | required (halfway posts/flags optional)                                         |
|         | Respect barrier (designated spectator area) | required on one side of pitch (can be official barrier, cones, or painted line) |
|         | two Technical Areas                         | required on other side of the pitch                                             |
|         |                                             |                                                                                 |

| Goal area:     | 20 yds x 6 yds  |
|----------------|-----------------|
| Penalty area:  | 44 yds x 18 yds |
| Penalty Mark:  | 12 yds          |
| Penalty Arc:   | 10 yd radius    |
| Centre Mark:   | required        |
| Centre Circle: | 10 yd radius    |
| Corner Arcs:   | 1 yd radius     |

# Under 17 – Under 21

|         | Format:                                     | 11 v 11                                                                         |
|---------|---------------------------------------------|---------------------------------------------------------------------------------|
|         | Registered Squad:                           | 25 registered players maximum                                                   |
|         | Matchday Squad:                             | 16 players maximum                                                              |
|         | Minimum Number:                             | 7 players (required to play a match)                                            |
|         | Matchday:                                   | Sunday                                                                          |
| Details | Match Duration:                             | 45 minutes each way                                                             |
| Details | Match ball:                                 | Size 5                                                                          |
|         | Goal size:                                  | 24 ft x 8 ft                                                                    |
|         | Pitch size:                                 | 110 yds x 70 yds (League recommended)                                           |
|         |                                             | 100 yds x 50 yds (FA minimum)                                                   |
|         |                                             | 130 yds x 100 yds (FA maximum)                                                  |
|         | 4 corner posts and flags                    | required (halfway posts/flags optional)                                         |
|         | Respect barrier (designated spectator area) | required on one side of pitch (can be official barrier, cones, or painted line) |
|         | two Technical Areas                         | required on other side of the pitch                                             |