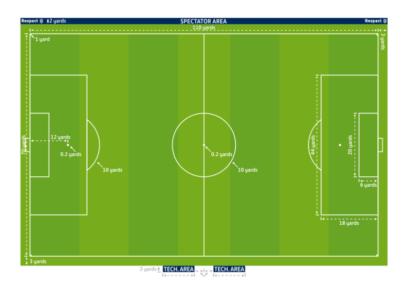

# Under 17 – Under 21

|         | Format:                                     | 11 v 11                                                                         |
|---------|---------------------------------------------|---------------------------------------------------------------------------------|
|         | Registered Squad:                           | 25 registered players maximum                                                   |
|         | Matchday Squad:                             | 16 players maximum                                                              |
|         | Minimum Number:                             | 7 players (required to play a match)                                            |
|         | Matchday:                                   | Sunday                                                                          |
| Details | Match Duration:                             | 45 minutes each way                                                             |
| Details | Match ball:                                 | Size 5                                                                          |
|         | Goal size:                                  | 24 ft x 8 ft                                                                    |
|         | Pitch size:                                 | 110 yds x 70 yds (League recommended)                                           |
|         |                                             | 100 yds x 50 yds (FA minimum)                                                   |
|         |                                             | 130 yds x 100 yds (FA maximum)                                                  |
|         | 4 corner posts and flags                    | required (halfway posts/flags optional)                                         |
|         | Respect barrier (designated spectator area) | required on one side of pitch (can be official barrier, cones, or painted line) |
|         | two Technical Areas                         | required on other side of the pitch                                             |

| Goal area:     | 20 yds x 6 yds  |
|----------------|-----------------|
| Penalty area:  | 44 yds x 18 yds |
| Penalty Mark:  | 12 yds          |
| Penalty Arc:   | 10 yd radius    |
| Centre Mark:   | required        |
| Centre Circle: | 10 yd radius    |
| Corner Arcs:   | 1 yd radius     |