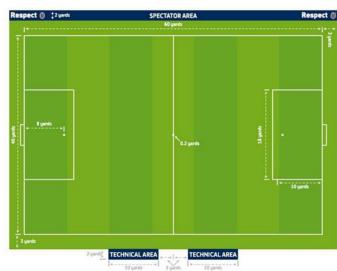

### Under 13 – Under 14

|         | Format:                                     | 11 v 11                                                                         |
|---------|---------------------------------------------|---------------------------------------------------------------------------------|
|         | Registered Squad:                           | 21 registered players maximum                                                   |
|         | Matchday Squad:                             | 16 players maximum                                                              |
|         | Minimum Number:                             | 7 players (required to play a match)                                            |
|         | Matchday:                                   | Sunday                                                                          |
| Details | Match Duration:                             | 35 minutes each way                                                             |
| Details | Match ball:                                 | Size 4                                                                          |
|         | Goal size:                                  | 21 ft x 7 ft or 24 ft x 8 ft                                                    |
|         | Pitch size:                                 | 90 yds x 55 yds (League recommended)                                            |
|         |                                             | 90 yds x 50 yds (FA minimum)                                                    |
|         |                                             | 100 yds x 60 yds (FA maximum)                                                   |
|         | 4 corner posts and flags                    | required (halfway posts/flags optional)                                         |
|         | Respect barrier (designated spectator area) | required on one side of pitch (can be official barrier, cones, or painted line) |
|         | two Technical Areas                         | required on other side of the pitch                                             |
|         |                                             |                                                                                 |

#### **Pitch markings**

| Goal area:     | 16 yds x 5 yds  |
|----------------|-----------------|
| Penalty area:  | 35 yds x 14 yds |
| Penalty Mark:  | 10 yds          |
| Penalty Arc:   | 9 yd radius     |
| Centre Mark:   | required        |
| Centre Circle: | 9 yd radius     |
| Corner Arcs:   | 1 yd radius     |