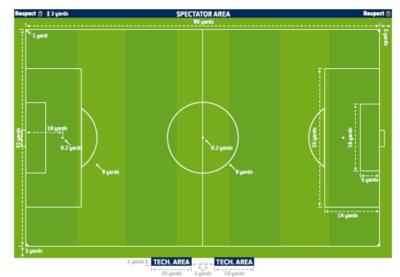

### Under 13 – Under 14

|         | Format:                                     | 11 v 11                                                                         |
|---------|---------------------------------------------|---------------------------------------------------------------------------------|
|         | Registered Squad:                           | 21 registered players maximum                                                   |
|         | Matchday Squad:                             | 16 players maximum                                                              |
|         | Minimum Number:                             | 7 players (required to play a match)                                            |
|         | Matchday:                                   | Sunday                                                                          |
| Details | Match Duration:                             | 35 minutes each way                                                             |
| Details | Match ball:                                 | Size 4                                                                          |
|         | Goal size:                                  | 21 ft x 7 ft or 24 ft x 8 ft                                                    |
|         | Pitch size:                                 | 90 yds x 55 yds (League recommended)                                            |
|         |                                             | 90 yds x 50 yds (FA minimum)                                                    |
|         |                                             | 100 yds x 60 yds (FA maximum)                                                   |
|         | 4 corner posts and flags                    | required (halfway posts/flags optional)                                         |
|         | Respect barrier (designated spectator area) | required on one side of pitch (can be official barrier, cones, or painted line) |
|         | two Technical Areas                         | required on other side of the pitch                                             |
|         |                                             |                                                                                 |

#### **Pitch markings**

| Goal area:     | 16 yds x 5 yds  |
|----------------|-----------------|
| Penalty area:  | 35 yds x 14 yds |
| Penalty Mark:  | 10 yds          |
| Penalty Arc:   | 9 yd radius     |
| Centre Mark:   | required        |
| Centre Circle: | 9 yd radius     |
| Corner Arcs:   | 1 yd radius     |